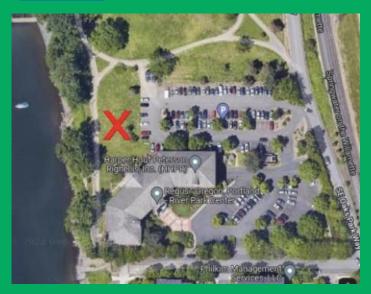

## Days 1-5

Drop off/Pick up: Sellwood Riverfront Park \*grassy area next to the parking lot –

Routes may vary depending on the skill level of the children

If there are any changes to the schedule, we will let you know with as much notice as possible