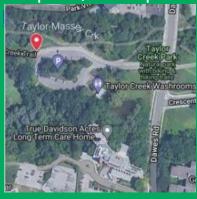

# THE BEACHES TRAIL RIDING DROP OFF + PICKUP SCHEDULE

Please arrive 10 minutes before your scheduled start time every day. Due to the nature of this program, classes head into trails promptly at the start of class to enjoy their planned ride.

### Day 1

Drop off/Pick up: Immaculate Heart Of Mary Catholic School – Mary Catholic School School



Day 2

Drop off/Pick up: Balmy Beach Park – 25 lvs Birch



#### Day 3

Drop off/Pick up: Woodbine Park, Parking Lot –



### Day 4

Drop off/Pick up: Taylor Creek Park - 250 Dawies No.



#### Day 5

Drop off/Pick up: Stan Wadlow Clubhouse – 373 Cadar ale

<u>Ave, East York</u>



# Can't find what you're looking for? GET IN TOUCH



## PEDALHEADS OFFICE HOURS

Toll free: 1.888.886.6464 Monday to Friday

Office: 604.874.6464 9am to 5pm PST/PDT

Email: info@pedalheads.com pedalheads.com