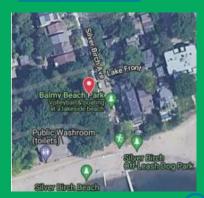

### Day 1

Drop off/Pick up: Immaculate Heart Of Mary Catholic School – Mary Catholic School School

Day 2

Drop off/Pick up: Balmy Beach Park – 25 lvs Birch