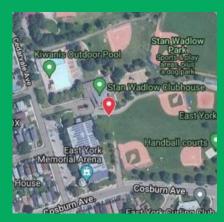

#### Day 5

Drop off/Pick up: Stan Wadlow Clubhouse – 373 Cadar ale

<u>Ave, East York</u>