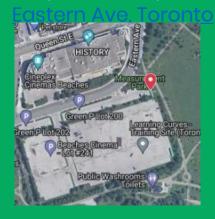

# THE BEACHES TRAIL RIDING DROP OFF + PICKUP SCHEDULE

Please arrive 10 minutes before your scheduled start time every day. Due to the nature of this program, classes head into trails promptly at the start of class to enjoy their planned ride.