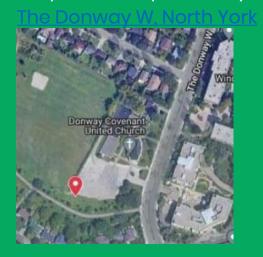

# DON MILLS TRAIL RIDING DROP OFF + PICKUP SCHEDULE

Please arrive 10 minutes before your scheduled start time every day. Due to the nature of this program, classes head into trails promptly at the start of class to enjoy their planned ride.

#### Day 1

Drop off/Pick up: Donway Covenant United Church - 230



## Day 2 Drop off/Pick up: Edward Gardens – 755 Lawrence Ave E



Day 3
Drop off/Pick up: Serena Gundy – 1130 Leslie St. Toronto



Day 4
Drop off/Pick up: E.T Seton Park North – 1100 Losio St. North
York



## Day 5 Drop off/Pick up: E.T Seton Park, Area 2 parking lot – 701

Lower Don Recreation Trail



Routes may vary depending on the skill level of the children

If there are any changes to the schedule, we will let you know with as much notice as possible

# Can't find what you're looking for? GET IN TOUCH



### PEDALHEADS OFFICE HOURS

Toll free: 1.888.886.6464 Monday to Friday

Office: 604.874.6464 9am to 5pm PST/PDT

Email: info@pedalheads.com pedalheads.com