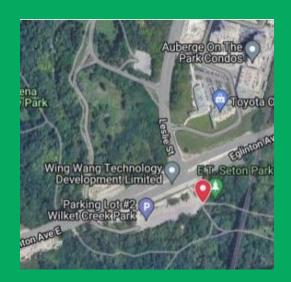

## Day 2 Drop off/Pick up: Edward Gardens – 755 Lawrence Ave E

Day 3
Drop off/Pick up: Serena Gundy – 1130 Leslie St. Toronto

Day 4
Drop off/Pick up: E.T Seton Park North – 1100 Losio St. North
York

## Day 5 Drop off/Pick up: E.T Seton Park, Area 2 parking lot – 701

Lower Don Recreation Trail

Routes may vary depending on the skill level of the children

If there are any changes to the schedule, we will let you know with as much notice as possible