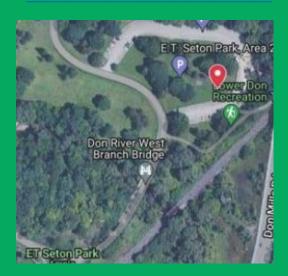

## Day 5 Drop off/Pick up: E.T Seton Park, Area 2 parking lot – 701

Lower Don Recreation Trail

Routes may vary depending on the skill level of the children

If there are any changes to the schedule, we will let you know with as much notice as possible