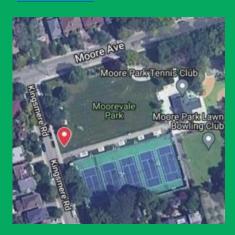

### Day 5 Drop off/Pick up: Moorevale Park – 175 Moore Ave.

Routes may vary depending on the skill level of the children

If there are any changes to the schedule, we will let you know with as much notice as possible