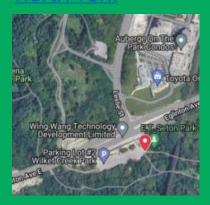

Days 1 & 2 Drop off/Pick up: Serena Gundy, parking lot - 1130

Day 3 Drop off/Pick up: ET Seton Park North - <u>100 Leslie St</u>

③ PEDALHEADS