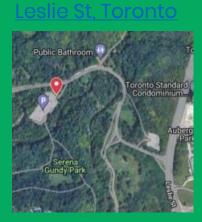

Days 1 & 2 Drop off/Pick up: Serena Gundy, parking lot - 1130

Day 3 Drop off/Pick up: ET Seton Park North - <u>100 Leslie St</u>

③ PEDALHEADS