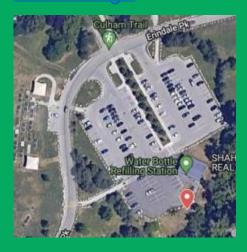

# MISSISSAUGA TRAIL RIDING DROP OFF + PICKUP SCHEDULE

Please arrive 10 minutes before your scheduled start time every day. Due to the nature of this program, classes head into trails promptly at the start of class to enjoy their planned ride.

#### Day 1

Drop off/Pick up: Christ First Church - Will Manual

Crescent, Mississauga



Day 2

Drop off/Pick up: Lorne Park Library – 1474 Truscott Dr.



## Day 3

Drop off/Pick up: Erindale Park - 1895 Duncles St W.

Mississauga



## Day 4

Drop off/Pick up: Erindale Secondary School – 2020

Dundas St. W. Mississauga



## Day 5

#### Drop off/Pick up: Pheasant Run Park – AMD Pheasant

Run, Mississauga



Routes may vary depending on the skill level of the children

If there are any changes to the schedule, we will let you know with as much notice as possible

## Can't find what you're looking for? GET IN TOUCH



#### PEDALHEADS OFFICE HOURS

Toll free: 1.888.886.6464 Monday to Friday

Office: 604.874.6464 9am to 5pm PST/PDT

Email: info@pedalheads.com pedalheads.com