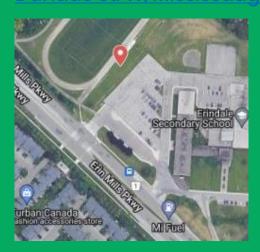

## Day 4

Drop off/Pick up: Erindale Secondary School – 2020

Dundas St. W. Mississauga