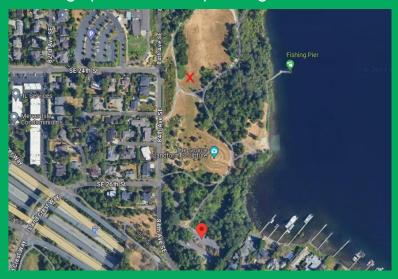

#### Days 1-4

Drop off/Pick up: Luther Burbank Park, South Parking Lot –

\*Meet at the open grass space south of the tennis courts. We recommend giving yourself extra time to get walk to the meeting spot from the parking lot,.

## Day 5 Drop off/Pick up: Pioneer Park – <u>Most comer of 84th Ave SE</u>

Routes may vary depending on the skill level of the children

If there are any changes to the schedule, we will let you know with as much notice as possible