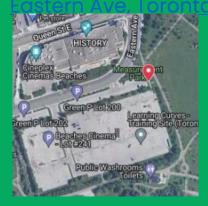

### THE BEACHES - BIRCHMOUNT PARK SUMMER 2024 TRAIL RIDING DROP OFF + PICKUP SCHEDULE

Please arrive 10 minutes before your scheduled start time every day. Due to the nature of this program, classes head into trails promptly at the start of class to enjoy their planned ride.

**Day 1** Drop off/Pick up: Birchmount Park – <u>83</u>



Day 2 Drop off/Pick up: Balmy Beach Park – 2 Silver Birch



) pedalheads

#### **Day 3** Drop off/Pick up: Woodbine Park, Parking Lot – <u>167</u>



#### Day 4 Drop off/Pick up: Taylor Creek Park – <u>260 Dawes Rd.</u>



#### Day 5 Drop off/Pick up: Stan Wadlow Clubhouse – 373 Cedarvale



PEDALHEADS

# Can't Find What You're Looking For? Get in Touch



## PEDALHEADS OFFICE HOURS

Toll free: 1.888.886.6464 Office: 604.874.6464 Email: <u>info@pedalheads.com</u> Monday to Friday 9am to 5pm PST/PDT <u>pedalheads.com</u>

## **③ PEDALHEADS**