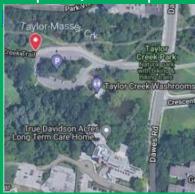

### THE BEACHES - BIRCHMOUNT PARK SUMMER 2024 TRAIL RIDING DROP OFF + PICKUP SCHEDULE

Please arrive 10 minutes before your scheduled start time every day. Due to the nature of this program, classes head into trails promptly at the start of class to enjoy their planned ride.

**Day 1** Drop off/Pick up: Birchmount Park – <u>83</u>



Day 2 Drop off/Pick up: Balmy Beach Park – 2 Silver Birch



) pedalheads

#### **Day 3** Drop off/Pick up: Woodbine Park, Parking Lot – <u>167</u>



#### Day 4 Drop off/Pick up: Taylor Creek Park – <u>260 Dawes Rd.</u>



#### Day 5 Drop off/Pick up: Stan Wadlow Clubhouse – 373 Cedarvale



PEDALHEADS

# Can't Find What You're Looking For? Get in Touch



## PEDALHEADS OFFICE HOURS

Toll free: 1.888.886.6464 Office: 604.874.6464 Email: <u>info@pedalheads.com</u> Monday to Friday 9am to 5pm PST/PDT <u>pedalheads.com</u>

## **③ PEDALHEADS**