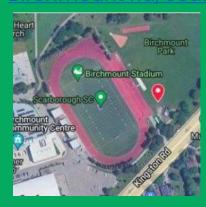

**Day 1** Drop off/Pick up: Birchmount Park – <u>83</u>

Day 2 Drop off/Pick up: Balmy Beach Park – 2 Silver Birch

) pedalheads