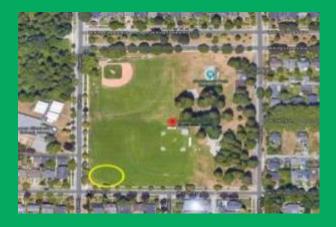

#### **Days 3 & 4**

Drop off/ Pick up: Chaldecott Park (corner of Crown St. & W 27<sup>th</sup> Ave) –

Routes may vary depending on the skill level of children

If there are any changes to the schedule, we will let you know with as much notice as possible.