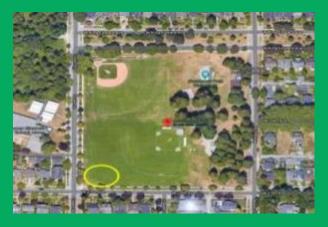

### **Days 2 & 3**

Drop off/ Pick up: Chaldecott Park (corner of Crown St. & W 27<sup>th</sup> Ave) –

Routes may vary depending on the skill level of children

If there are any changes to the schedule, we will let you know with as much notice as possible.