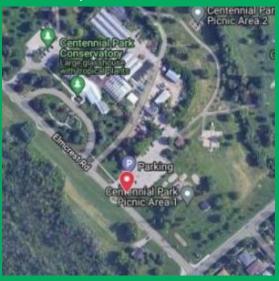

#### Day 2

Drop off/Pick up: Centennial Park Conservatory, parking lot near picnic area 1 –