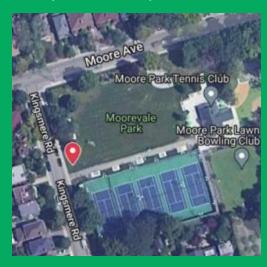

#### Day 4: E.T. Seton Park

Drop off/Pick up: 73 Thomcliffe Park Dr. East York, ON M4H IL4

**Day 5: Moorevale Park** 

Drop off/Pick up: 175 Maore Ave, Toronto, ON M4T 114

Routes may vary depending on the skill level of the children