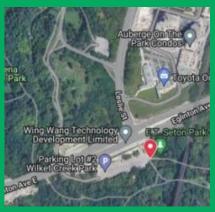

#### Days 1 & 2: Serena Gundy

Drop off/Pick up: 130 Lesle St. Toronto, CN M3C CL7

Day 3: E.T. Seton Park North

Drop off/Pick up: 1100 Leslie St, North York, ON MSC 118

#### Day 4: E.T. Seton Park

Drop off/Pick up: 73 Thomcliffe Park Dr. East York, ON M4H IL4

**Day 5: Moorevale Park** 

Drop off/Pick up: 175 Maore Ave, Toronto, ON M4T 114

Routes may vary depending on the skill level of the children