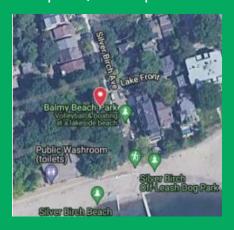

#### Day 2: Balmy Beach Park

Drop off/Pick up: 2 Silver Birch Ave. Toronto, ON M43 3K9