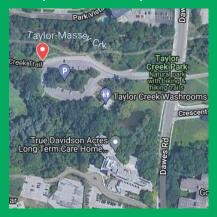

## THE BEACHES - BIRCH CLIFF SUMMER 2024 TRAIL RIDING DROP OFF + PICKUP SCHEDULE

Please arrive 10 minutes before your scheduled start time every day. Due to the nature of this program, classes head into trails promptly at the start of class to enjoy their planned ride.

#### **Day 1: Birch Cliff Public School**

Drop off/Pick up: 1650 Kingston Rd, Toronto, ON MIM 159



#### Day 2: Balmy Beach Park

Drop off/Pick up: 2 Silver Birch Ave. Toronto, ON M43 3K9



#### **Day 3: Woodbine Park**

Drop off/Pick up: 1167 Eastern Ave. Toronto, CN M4L 1G6



#### Day 4: Taylor Creek Park

Drop off/Pick up:



#### **Day 5: Stan Wadlow Clubhouse**

Drop off/Pick up: Stan Wadlow Clubhouse - Walledow Clubhouse

Ave. Fast York, ON M4C 4K7



# Can't find what you're looking for? GET IN TOUCH



### PEDALHEADS OFFICE HOURS

Toll free: 1.888.886.6464 Monday to Friday

Office: 604.874.6464 9am to 5pm PST/PDT

Email: info@pedalheads.com pedalheads.com