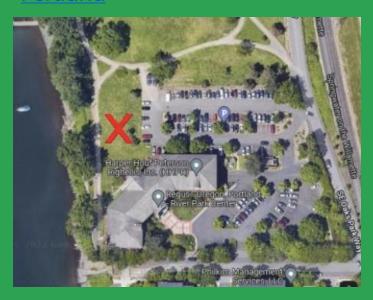

## **Days 1-5**

Drop off/Pick up: Sellwood Riverfront Park \*grassy area next to the parking lot – 1221 SE Caks Park Way.

Routes may vary depending on the skill level of the children

If there are any changes to the schedule, we will let you know with as much notice as possible