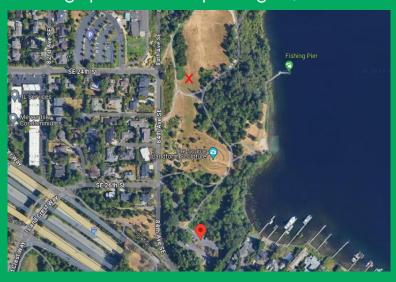

#### **Days 1-4**

Drop off/Pick up: Luther Burbank Park, South Parking Lot –

\*Meet at the open grass space south of the tennis courts. We recommend giving yourself extra time to get walk to the meeting spot from the parking lot,.